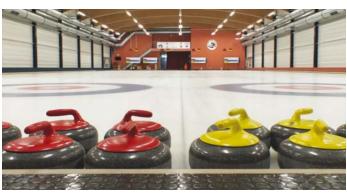

**Mill Colonnade**, Karlovy Vary – design documents and author's supervision in the restoration of the high-reliability composite insulation of a terrace (double waterproofing system).

**Curling hall**, Prague – thermal diagnostics and measurement of airtightness of a hall with the aim of localising defects in the roof covering.