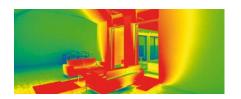

### THERMAL DIAGNOSTICS AND BLOWER DOOR TEST

Measuring surface temperatures and detection of thermal bridges using a thermal imaging camera. Accredited measurements of air-tightness using the blower-door method. Long-term measurements of air parameters (T, RV, CO<sub>a</sub>).